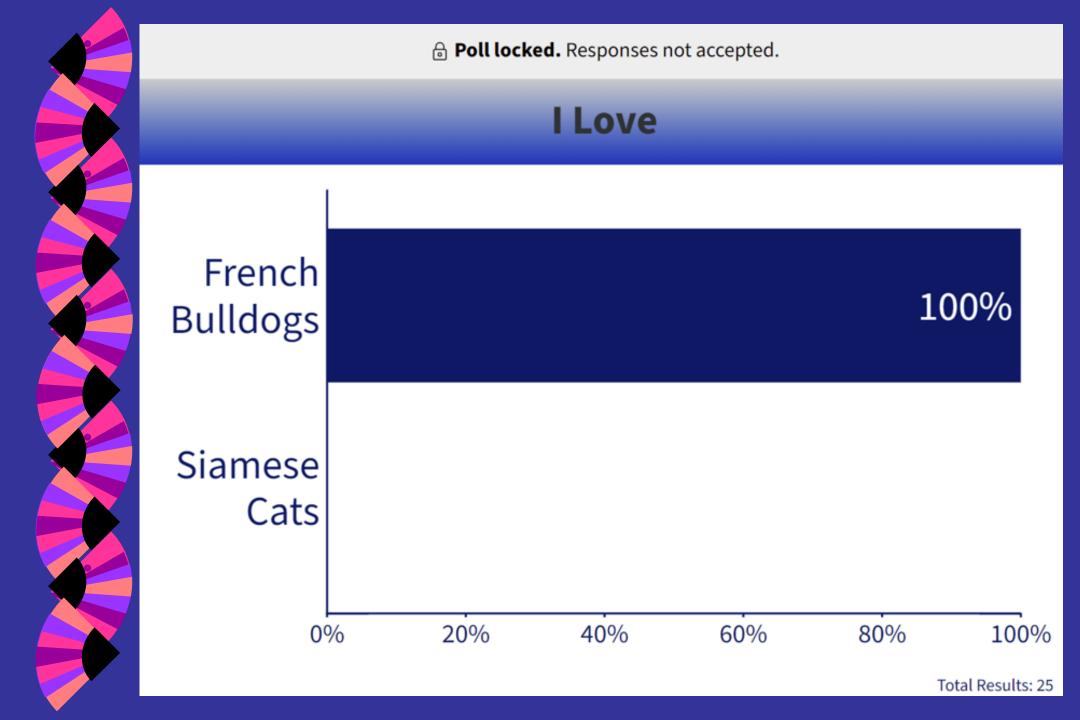

## What are your questions concerning the genetic health of French Bulldogs?

" Will we ever be able to produce a frenchie that conforms to the standard but can breathe well enough?" 5 days ago

" How to avoid disease "