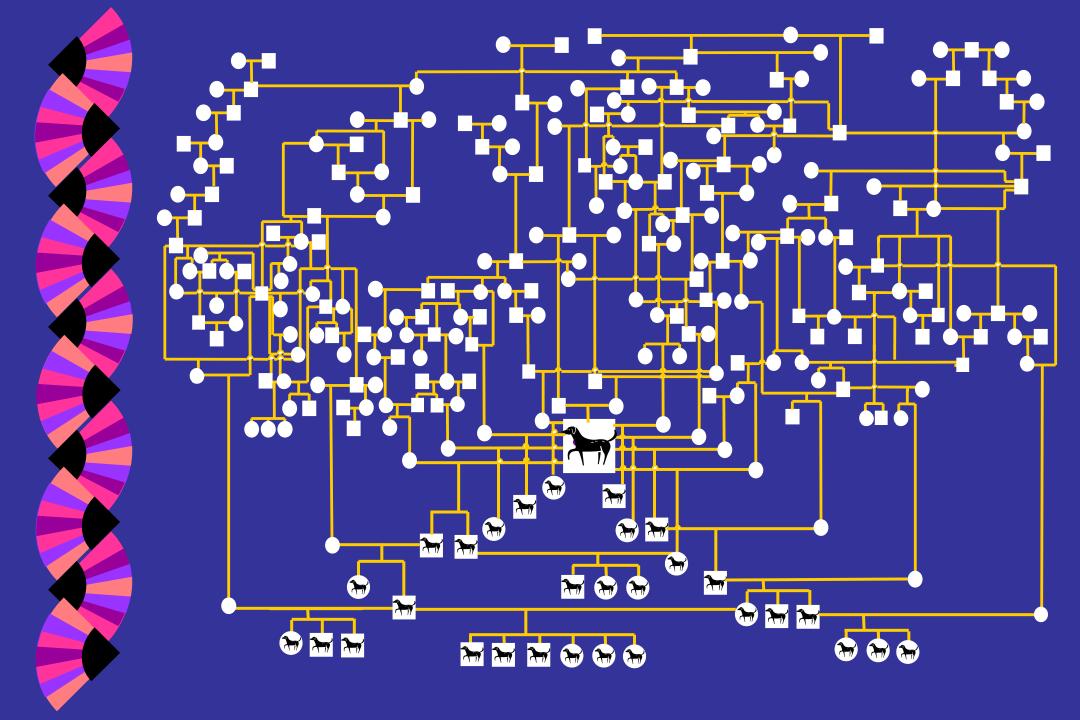

### AKC French Bulldog Inbreeding Coefficients Over Time (495,480 dogs)

|        |         | Mean  | Mean 5 | Mean   | Mean All | Mean #            |
|--------|---------|-------|--------|--------|----------|-------------------|
| Period | Count   | # Gen | Gen IC | 10 Gen | Gen IC   | <b>Unique Anc</b> |
| 1960-9 | 59      | 3.1   |        |        |          | 5                 |
| 1970-9 | 1,572   | 6.7   | 13.2%  | 13.1%  | 13.1%    | 23                |
| 1980-9 | 3,407   | 12.3  | 8.9%   | 10.2%  | 10.2%    | 101               |
| 1990-9 | 10,540  | 17.2  | 6.8%   | 11.1%  | 11.1%    | 240               |
| 2000-9 | 46,093  | 23.1  | 4.1%   | 7.5%   | 8.1%     | 600               |
| 2010-9 | 218,442 | 30.5  | 3.7%   | 3.9%   | 4.9%     | 1,497             |
| 2020-2 | 184,573 | 34.4  | 3.0%   | 3.4%   | 3.7%     | 2,204             |

# French Bulldog Inbreeding Coefficients Over Time