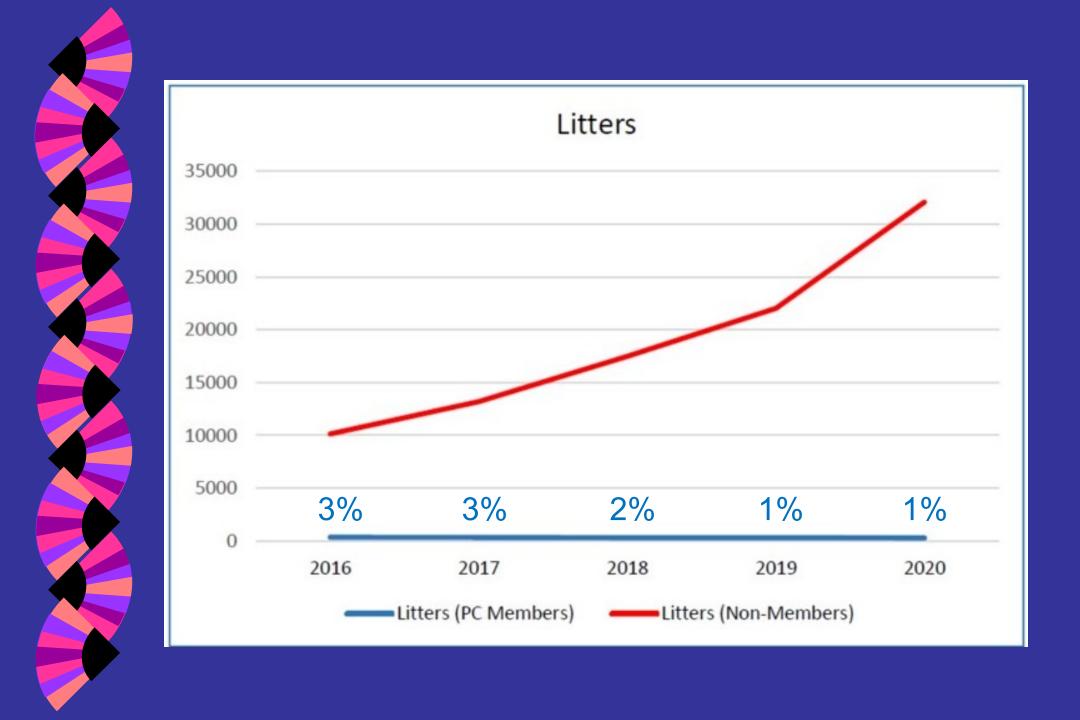

### **AKC Litters Registered**

| Year | <u>Litters</u> | # Pups/Litter                                                                                                                                                                                                                                                                                                                                                                                                                                                                                                                                                                                                                                                                                                                                                                                                                                                                                                                                                                                                                                                                                                                                                                                                                                                                                                                                                                                                                                                                                                                                                                                                                                                                                                                                                                                                                                                                                                                                                                                                                                                                                                                  |
|------|----------------|--------------------------------------------------------------------------------------------------------------------------------------------------------------------------------------------------------------------------------------------------------------------------------------------------------------------------------------------------------------------------------------------------------------------------------------------------------------------------------------------------------------------------------------------------------------------------------------------------------------------------------------------------------------------------------------------------------------------------------------------------------------------------------------------------------------------------------------------------------------------------------------------------------------------------------------------------------------------------------------------------------------------------------------------------------------------------------------------------------------------------------------------------------------------------------------------------------------------------------------------------------------------------------------------------------------------------------------------------------------------------------------------------------------------------------------------------------------------------------------------------------------------------------------------------------------------------------------------------------------------------------------------------------------------------------------------------------------------------------------------------------------------------------------------------------------------------------------------------------------------------------------------------------------------------------------------------------------------------------------------------------------------------------------------------------------------------------------------------------------------------------|
| 2021 | 26,904         | and the state of t |
| 2020 | 32,381         | 4.8                                                                                                                                                                                                                                                                                                                                                                                                                                                                                                                                                                                                                                                                                                                                                                                                                                                                                                                                                                                                                                                                                                                                                                                                                                                                                                                                                                                                                                                                                                                                                                                                                                                                                                                                                                                                                                                                                                                                                                                                                                                                                                                            |
| 2019 | 22,350         | 4.6                                                                                                                                                                                                                                                                                                                                                                                                                                                                                                                                                                                                                                                                                                                                                                                                                                                                                                                                                                                                                                                                                                                                                                                                                                                                                                                                                                                                                                                                                                                                                                                                                                                                                                                                                                                                                                                                                                                                                                                                                                                                                                                            |
| 2018 | 17,797         |                                                                                                                                                                                                                                                                                                                                                                                                                                                                                                                                                                                                                                                                                                                                                                                                                                                                                                                                                                                                                                                                                                                                                                                                                                                                                                                                                                                                                                                                                                                                                                                                                                                                                                                                                                                                                                                                                                                                                                                                                                                                                                                                |
| 2017 | 13,554         | 4.4                                                                                                                                                                                                                                                                                                                                                                                                                                                                                                                                                                                                                                                                                                                                                                                                                                                                                                                                                                                                                                                                                                                                                                                                                                                                                                                                                                                                                                                                                                                                                                                                                                                                                                                                                                                                                                                                                                                                                                                                                                                                                                                            |
| 2016 | 10,508         |                                                                                                                                                                                                                                                                                                                                                                                                                                                                                                                                                                                                                                                                                                                                                                                                                                                                                                                                                                                                                                                                                                                                                                                                                                                                                                                                                                                                                                                                                                                                                                                                                                                                                                                                                                                                                                                                                                                                                                                                                                                                                                                                |
| 2015 | 7,899          | 4.2                                                                                                                                                                                                                                                                                                                                                                                                                                                                                                                                                                                                                                                                                                                                                                                                                                                                                                                                                                                                                                                                                                                                                                                                                                                                                                                                                                                                                                                                                                                                                                                                                                                                                                                                                                                                                                                                                                                                                                                                                                                                                                                            |
| 2014 | 6,497          | 4.2                                                                                                                                                                                                                                                                                                                                                                                                                                                                                                                                                                                                                                                                                                                                                                                                                                                                                                                                                                                                                                                                                                                                                                                                                                                                                                                                                                                                                                                                                                                                                                                                                                                                                                                                                                                                                                                                                                                                                                                                                                                                                                                            |
| 2013 | 5,279          |                                                                                                                                                                                                                                                                                                                                                                                                                                                                                                                                                                                                                                                                                                                                                                                                                                                                                                                                                                                                                                                                                                                                                                                                                                                                                                                                                                                                                                                                                                                                                                                                                                                                                                                                                                                                                                                                                                                                                                                                                                                                                                                                |
| 2012 | 4,828          | 4.1                                                                                                                                                                                                                                                                                                                                                                                                                                                                                                                                                                                                                                                                                                                                                                                                                                                                                                                                                                                                                                                                                                                                                                                                                                                                                                                                                                                                                                                                                                                                                                                                                                                                                                                                                                                                                                                                                                                                                                                                                                                                                                                            |
| 2011 | 4,445          | 4.0                                                                                                                                                                                                                                                                                                                                                                                                                                                                                                                                                                                                                                                                                                                                                                                                                                                                                                                                                                                                                                                                                                                                                                                                                                                                                                                                                                                                                                                                                                                                                                                                                                                                                                                                                                                                                                                                                                                                                                                                                                                                                                                            |
| 2010 | 4,282          |                                                                                                                                                                                                                                                                                                                                                                                                                                                                                                                                                                                                                                                                                                                                                                                                                                                                                                                                                                                                                                                                                                                                                                                                                                                                                                                                                                                                                                                                                                                                                                                                                                                                                                                                                                                                                                                                                                                                                                                                                                                                                                                                |
| 2005 | <sup>'</sup> ? | 3.8                                                                                                                                                                                                                                                                                                                                                                                                                                                                                                                                                                                                                                                                                                                                                                                                                                                                                                                                                                                                                                                                                                                                                                                                                                                                                                                                                                                                                                                                                                                                                                                                                                                                                                                                                                                                                                                                                                                                                                                                                                                                                                                            |
| 2000 | 729            |                                                                                                                                                                                                                                                                                                                                                                                                                                                                                                                                                                                                                                                                                                                                                                                                                                                                                                                                                                                                                                                                                                                                                                                                                                                                                                                                                                                                                                                                                                                                                                                                                                                                                                                                                                                                                                                                                                                                                                                                                                                                                                                                |
| 1995 | 452            | 3.8                                                                                                                                                                                                                                                                                                                                                                                                                                                                                                                                                                                                                                                                                                                                                                                                                                                                                                                                                                                                                                                                                                                                                                                                                                                                                                                                                                                                                                                                                                                                                                                                                                                                                                                                                                                                                                                                                                                                                                                                                                                                                                                            |
| 1990 | 303            | 3.7                                                                                                                                                                                                                                                                                                                                                                                                                                                                                                                                                                                                                                                                                                                                                                                                                                                                                                                                                                                                                                                                                                                                                                                                                                                                                                                                                                                                                                                                                                                                                                                                                                                                                                                                                                                                                                                                                                                                                                                                                                                                                                                            |
| 1985 | 128            |                                                                                                                                                                                                                                                                                                                                                                                                                                                                                                                                                                                                                                                                                                                                                                                                                                                                                                                                                                                                                                                                                                                                                                                                                                                                                                                                                                                                                                                                                                                                                                                                                                                                                                                                                                                                                                                                                                                                                                                                                                                                                                                                |
|      |                | 3.6                                                                                                                                                                                                                                                                                                                                                                                                                                                                                                                                                                                                                                                                                                                                                                                                                                                                                                                                                                                                                                                                                                                                                                                                                                                                                                                                                                                                                                                                                                                                                                                                                                                                                                                                                                                                                                                                                                                                                                                                                                                                                                                            |
|      |                |                                                                                                                                                                                                                                                                                                                                                                                                                                                                                                                                                                                                                                                                                                                                                                                                                                                                                                                                                                                                                                                                                                                                                                                                                                                                                                                                                                                                                                                                                                                                                                                                                                                                                                                                                                                                                                                                                                                                                                                                                                                                                                                                |