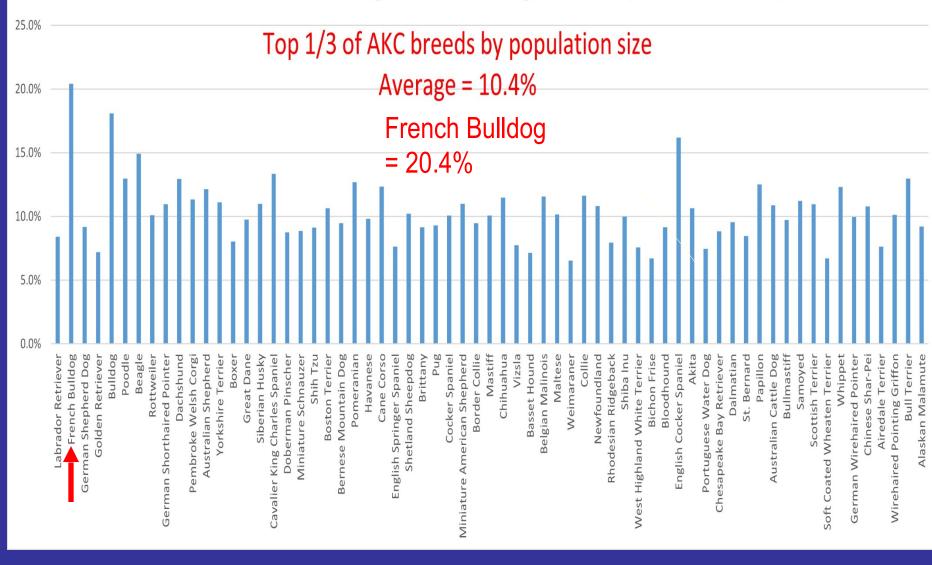

### What is the greatest genetic health issue of French Bulldogs?

" Ivdd " 5 days ago " IVDD " 5 days ago " Ivdd " 5 days ago " Breathing BOAS "

" Respiratory "

" Trachea "

" IVDD " 5 days ago

"Breathing"

"Labored breathing, allergies" 5 days ago

"Boas, spinal issues/IVDD, atopy, obesity"

" Ivdd " 5 days ago

" BOAS "

" Labored breathing "

" Allergies, cysternia breathing "

" patellas "

" Breathing "

### "Breathing, disc disease, allergies"

" All of the above "

5 days ago

" Cystinuria "

" Eyes "

" The color gene "

" Breathing "

" Color, boas "

" Breathing "

" Allergies, breathing " 5 days ago

## What are your questions concerning the genetic health of French Bulldogs?

" Will we ever be able to produce a frenchie that conforms to the standard but can breathe well enough?" 5 days ago

" How to avoid disease "

" Genetic test availability "

" How to obtain consistency "

" Boas "

" Breathing issues "

"Respiratory allergies"

" How to selectively breed to avoid disease " 5 days ago

"Respiratory"

" Breathing issues " 5 days ago

" How to obtain consistency "

"Best way to address allergies"
5 days ago

" Disc disease "

" relationship of predominant sire issue to diversity "

" Cystinuria dna test "
5 days ago

" Should we look at elongation of the snout? " 5 days ago

" How can ivdd be put at bay " 5 days ago

"Respiratory"

5 days ago

" Allergies, how to obtain consistency?"

" Should we be breeding dogs with pinched nasal cavities "

A large number of individuals in a breed population provides greater choices when making breeding decisions