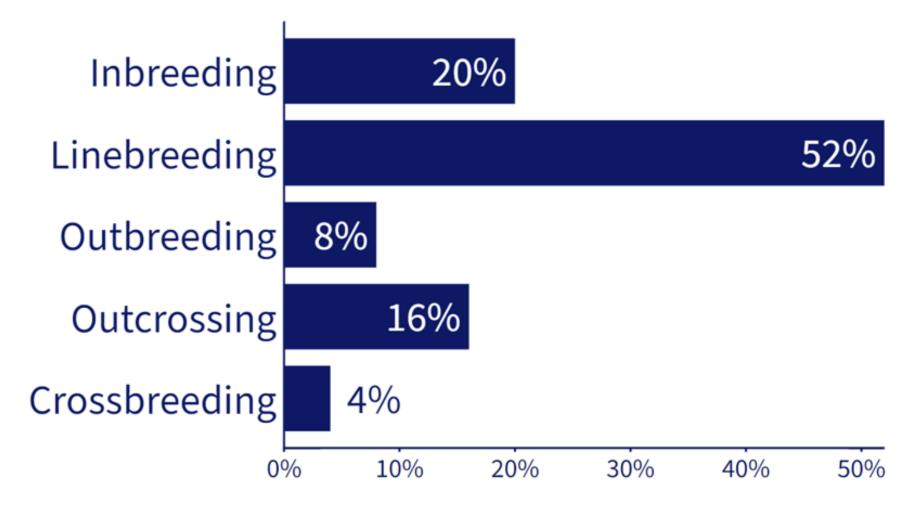

## Types of Matings

- Inbreeding: Breeding closely related dogs.
- <u>Linebreeding</u>: Less intense form of inbreeding. Concentrating the genes of a particular ancestor.
- Outbreeding: Breeding dogs less related than the average of the population.
- <u>Crossbreeding</u>: Breeding two different breeds together.