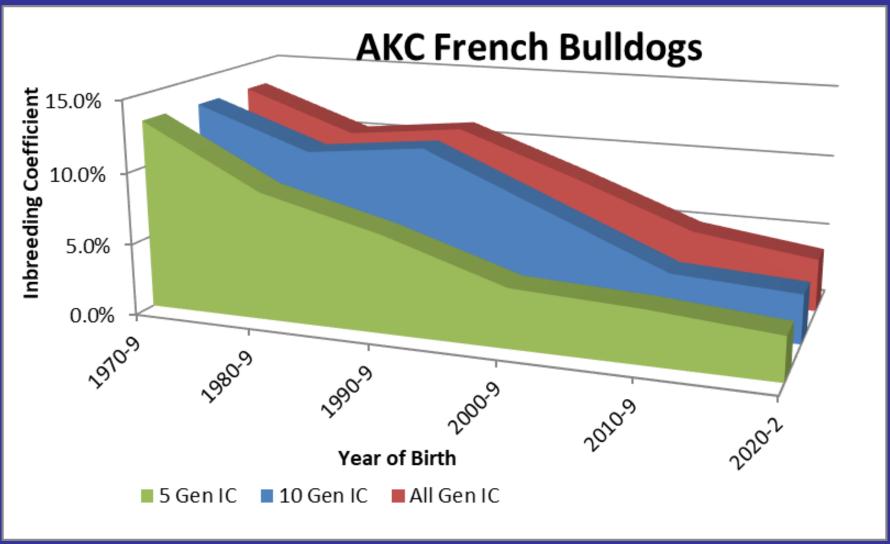

### AKC French Bulldog Inbreeding Coefficients Over Time (495,480 dogs)

|        |         | Mean  | Mean 5 | Mean   | Mean All | Mean #            |
|--------|---------|-------|--------|--------|----------|-------------------|
| Period | Count   | # Gen | Gen IC | 10 Gen | Gen IC   | <b>Unique Anc</b> |
| 1960-9 | 59      | 3.1   |        |        |          | 5                 |
| 1970-9 | 1,572   | 6.7   | 13.2%  | 13.1%  | 13.1%    | 23                |
| 1980-9 | 3,407   | 12.3  | 8.9%   | 10.2%  | 10.2%    | 101               |
| 1990-9 | 10,540  | 17.2  | 6.8%   | 11.1%  | 11.1%    | 240               |
| 2000-9 | 46,093  | 23.1  | 4.1%   | 7.5%   | 8.1%     | 600               |
| 2010-9 | 218,442 | 30.5  | 3.7%   | 3.9%   | 4.9%     | 1,497             |
| 2020-2 | 184,573 | 34.4  | 3.0%   | 3.4%   | 3.7%     | 2,204             |

# French Bulldog Inbreeding Coefficients Over Time