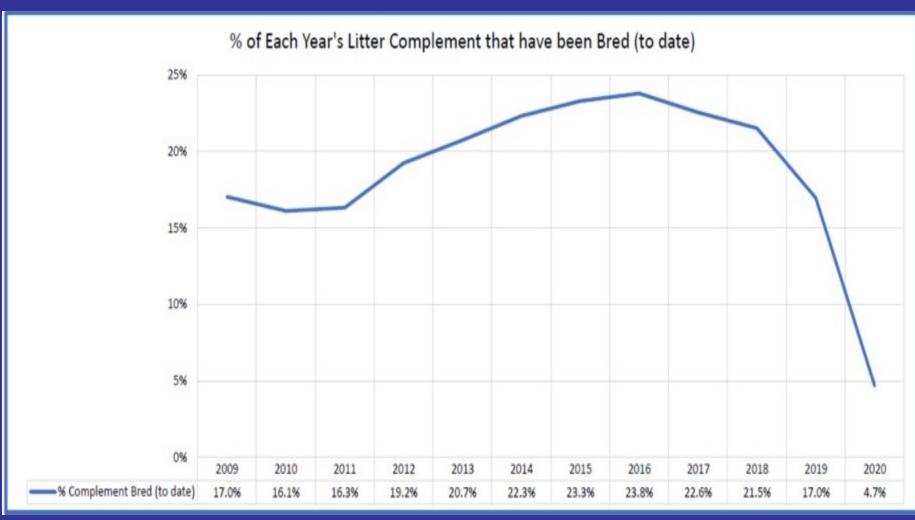

|

### Percent of all registered dogs bred (2010-2016)



### **AKC French Bulldogs Bred**







http://siriusdog.com/bell-pedigree-analysis-genetic-diversity









## Types of Matings

- Inbreeding: Breeding closely related dogs.
- <u>Linebreeding</u>: Less intense form of inbreeding. Concentrating the genes of a particular ancestor.
- Outbreeding: Breeding dogs less related than the average of the population.
- <u>Crossbreeding</u>: Breeding two different breeds together.



## Pure-bred





Designer breed

Random-bred



### Get Fuzzy By Darby Conley









# Inbreeding Coefficient (Wright's Coefficient = Fx)

The proportion of all variable gene pairs that are likely to be homozygous due to inheritance from ancestors *common* to the sire and dam.

The probability of an individual being homozygous at a given gene pair for a gene received from an ancestor common to the si