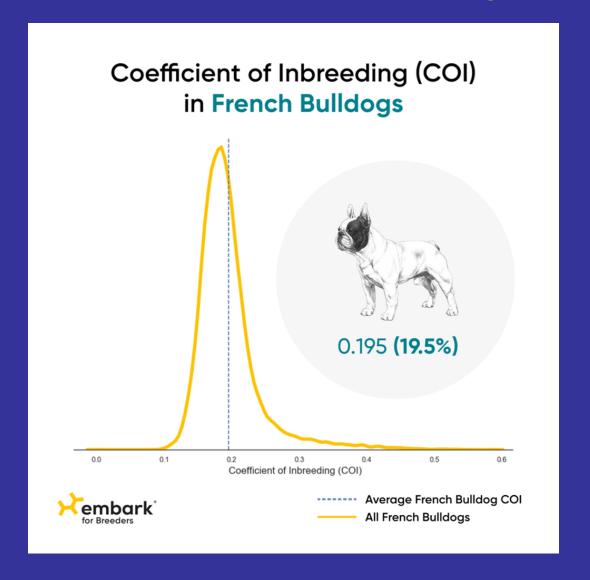

## Embark French Bulldog Molecular COI Analysis

| Pog                                 | Sex | DOB        | 1960's |
|-------------------------------------|-----|------------|--------|
| Besing Vive Le Prince Of Laurelwood | M   |            | 10%    |
| Glenthorn Maxiboi Of Laurelwood     | M   | 9/29/1966  | 8%     |
| Terrette's Tourbillon D'Gamin       | M   | 12/26/1963 | 8%     |
| Miller's Godefroy De Bouillon       | M   | 11/14/1966 | 5%     |
| Terrette's Fils De Bijou            | M   |            | 5%     |
| Laurelwood Delphine                 | F   |            | 5%     |
| Hover's Princess Snowflake          | F   |            | 4%     |
| Laurelwood Arabelle                 | F   |            | 4%     |
| Hampton's Petite Cherie             | F   |            | 4%     |
| Lavender's Crame De Cacao           | F   | 1/24/1967  | 3%     |
| Chaseholme Mr Chips                 | M   | 7/1/1967   | 3%     |
| Regina Du Cro Marin                 | F   | 7/18/1968  | 3%     |
| Haab's Jo Jo                        | M   | 6/11/1964  | 3%     |
| Terrette's Renee Brume De Miel      | F   |            | 3%     |
| Schmidt's La Belle Otero            | F   |            | 3%     |
| Bonlitz Edwardbear                  | M   |            | 3%     |
| Bonnevarie Candytuft Of Chaseholme  | F   |            | 3%     |
| Pomeroy's La Countess Cinde         | F   |            | 3%     |
| Kittel's De Bonnes Nouvelles        | F   |            | 3%     |
| Berryhill's Sauve Oui Peut          | F   |            | 3%     |
| Hampton's Pierrot                   | M   |            | 3%     |
| Hampton's Desiree                   | F   |            | 3%     |