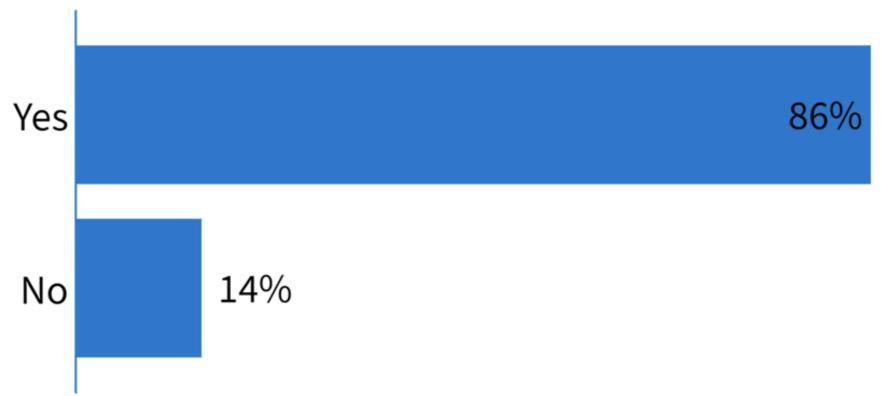

### What is the greatest genetic health issue of French Bulldogs?

" Ivdd " 5 days ago " IVDD " 5 days ago " Ivdd " 5 days ago " Breathing BOAS "

" Respiratory "

" Trachea "

" IVDD " 5 days ago

"Breathing"

"Labored breathing, allergies" 5 days ago

"Boas, spinal issues/IVDD, atopy, obesity"

" Ivdd " 5 days ago

" BOAS "

" Labored breathing "

" Allergies, cysternia breathing "

" patellas "

" Breathing "

### "Breathing, disc disease, allergies"

" All of the above "

5 days ago

" Cystinuria "

" Eyes "

" The color gene "

" Breathing "

" Color, boas "

" Breathing "

" Allergies, breathing " 5 days ago

## What are your questions concerning the genetic health of French Bulldogs?

" Will we ever be able to produce a frenchie that conforms to the standard but can breathe well enough?" 5 days ago

" How to avoid disease "

" Genetic test availability "

" How to obtain consistency "

" Boas "

" Breathing issues "

"Respiratory allergies"

" How to selectively breed to avoid disease " 5 days ago

"Respiratory"

" Breathing issues " 5 days ago

" How to obtain consistency "

"Best way to address allergies"
5 days ago

" Disc disease "

" relationship of predominant sire issue to diversity "

" Cystinuria dna test "
5 days ago

" Should we look at elongation of the snout? " 5 days ago

" How can ivdd be put at bay " 5 days ago

"Respiratory"

5 days ago

" Allergies, how to obtain consistency?"

" Should we be breeding dogs with pinched nasal cavities "

A large number of individuals in a breed population provides greater choices when making breeding decisions